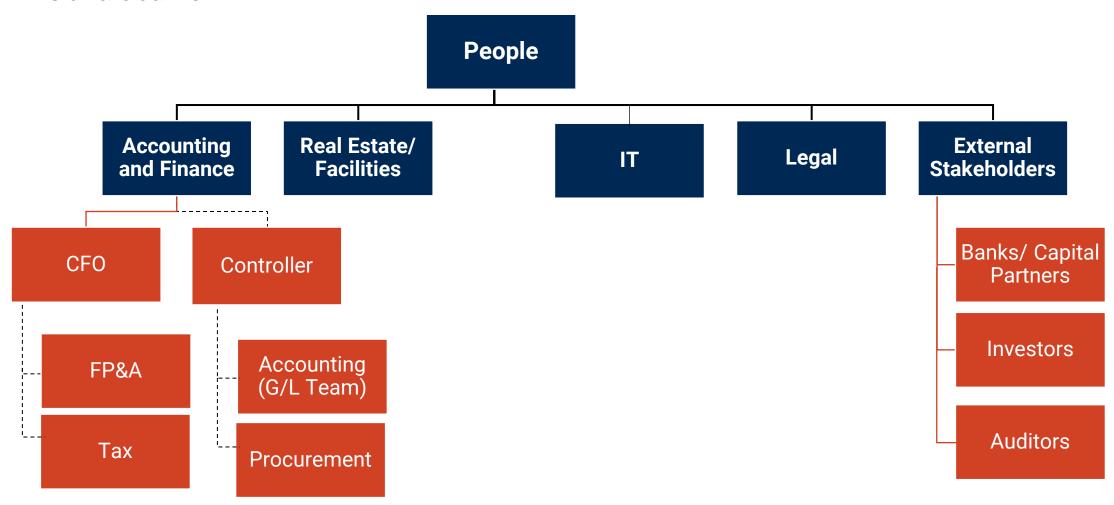

#### AGENDA

# Learning Objectives

 $O1 \quad | \quad \begin{array}{c} \text{Summarize practical insights from public and} \\ \text{early adoption projects} \end{array}$ 

02 List tips on how to approach the project and evaluating software

O3 Apply advisory and Al-powered technology to achieve and maintain compliance

O4 Key Takeaways

## Presenters for Today



Michael Murray-Hobbs

Senior Solutions Director





**Tom Brunton** 

Partner





**Grant Lam** 

Partner



### Structure



## Tech Stack Assessment

| 01 | ERP                             | <ul> <li>For simple lease portfolios</li> <li>Usually low ongoing cost with existing agreement</li> <li>High initial cost/configuration</li> <li>Long Implementations typically (6+ months)</li> </ul> |
|----|---------------------------------|--------------------------------------------------------------------------------------------------------------------------------------------------------------------------------------------------------|
| 02 | Legacy Lease Technology         | <ul> <li>Lease Administration Heavy</li> <li>High Time/Cost for Governance/Audit</li> <li>Slow to enhance/improve user experience</li> <li>4+ month implementation</li> </ul>                          |
| 03 | New Tech built "w/in" ERP stack | <ul>