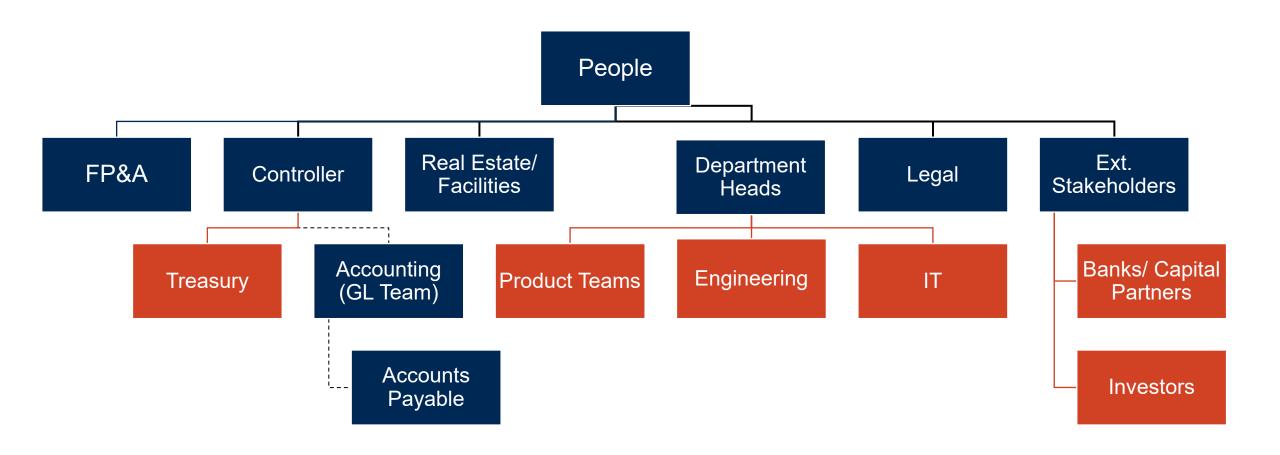

## Impact of Technology in your Business

- Aggregate journal entries based on company structure
- Apply discount rate at a portfolio level
- Identify the history of lease modifications
- Generate disclosures and rollforward in 60 seconds
- Alert employees of pending changes