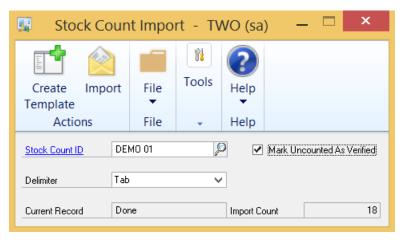

## Features and Screenshots

Appearance in Microsoft Dynamics GP

Easy to use Excel interface