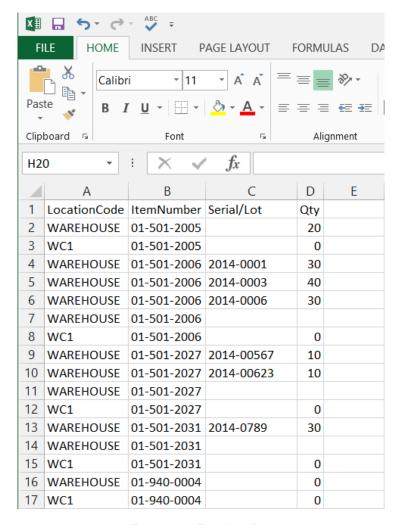

## Features and Screenshots

Appearance in Microsoft Dynamics GP

Easy to use Excel interface