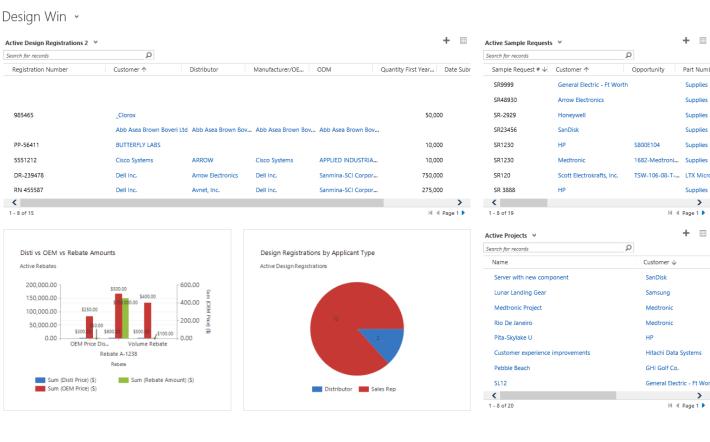

### Features and Screenshots

Dashboards provide a consolidated view of the various aspects of the Design Win process, eliminating the needs to frantically search for information around Design Registrations, Projects, Sample Requests, and other key industry data elements.

#### **Design Registration**:

The Design Registration form provides the ability to manage the design registration process, associated products & Distributor/OEM/ODM relationships. In addition, this forms ties together the Design Registration with a related project and sales opportunity.

#### Sample Request

The Design Win solution includes forms and processes to help streamline the sample request process, including automated approval routing and product management, and provides order fulfillment capabilities product setup when integrated with your back office ERP system.

#### Analytics

Enhanced analytic capabilities allow organizations to view complex year over year trends, forecasting pivots, territory analysis, forecast vs actuals, and other critical Design Win metrics.